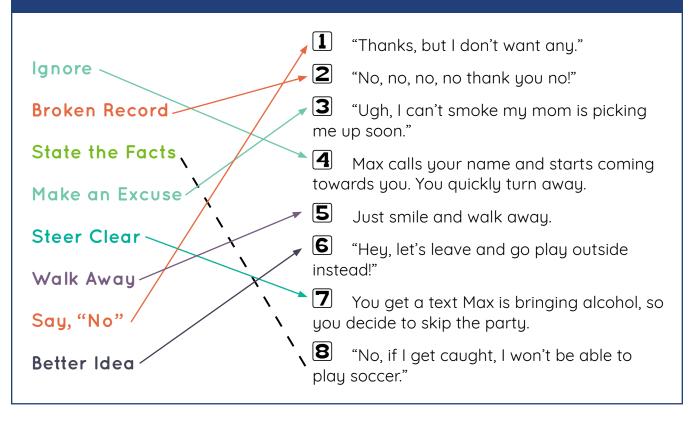

## ACTIVITY THREE REFUSAL SKILLS

## **PRACTICE YOUR SKILLS**

Match the description with the refusal skill you can use to say no to using tobacco and other drugs.

The first one is done for you!