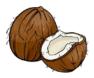

## WHAT'S IN THE VAPE

Oh No! The scientist mixed up some of the dangerous chemicals found in E-liquid with the Chef's smoothie ingredients. From the pictures below help the chef find the healthy ingredients to finish making his smoothie.

### **Chef's List**

- 1. (oconut
- 2. Real Vanilla Bean
- 3. Milk
- , le
- 5 Fresh Pineapple

COCONUT

**NICOTINE** 

**METALS** 

REAL VANILLA BEAN

VEGETABLE

PROPYLENE GLYCOL