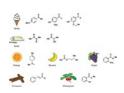

## WHAT'S IN THE VAPE

Oh No! The scientist mixed up some of the dangerous chemicals found in E-liquid with the Chef's smoothie ingredients. From the pictures below help the chef find the healthy ingredients to finish making his smoothie.

### **Chef's List**

- 1. (oconut
- 2. Real Vanilla Bean
- 3. Milk
- , le
- 5 Fresh Pineapple

COCONUT

**NICOTINE** 

**METALS** 

REAL VANILLA BEAN

VEGETABLE

PROPYLENE GLYCOL

**MILK** 

**ICE** 

**ARTIFICIAL FLAVORINGS** 

FRESH PINEAPPLE