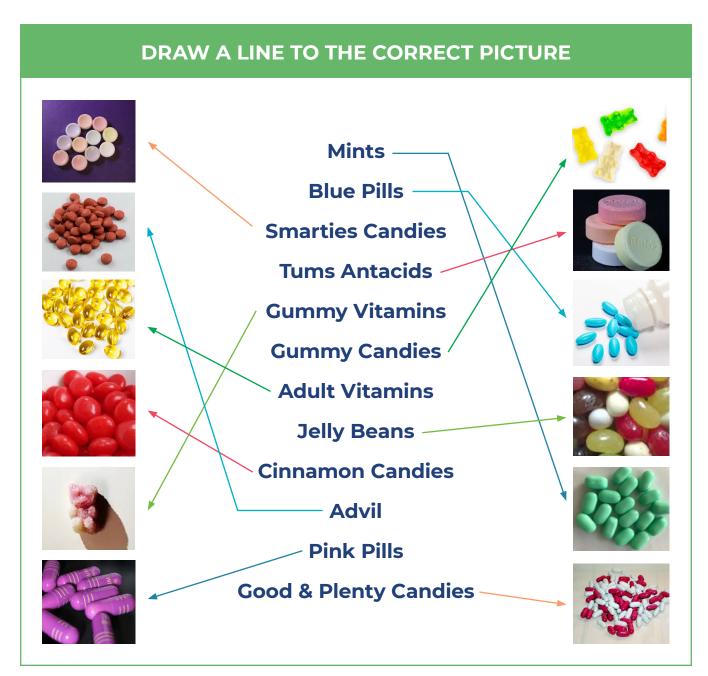

shirt with Courage what would it say or look like?
- 2: Courage felt safe talking to Poppi, who can you talk to in your life when you need to talk?
- 3: Why do you think the kids in the park wanted to try vaping?

## WHAT'S IN THE VAPE

Oh No! The scientist mixed up some of the dangerous chemicals found in E-liquid with the Chef's smoothie ingredients. From the pictures below help the chef find the healthy ingredients to finish making his smoothie.



### **Chef's List**

- 1. (oconut
- 2. Real Vanilla Bean
- 3. Milk
- , le
- 5 Fresh Pineapple



COCONUT



**NICOTINE** 



**METALS** 



REAL VANILLA BEAN



VEGETABLE



PROPYLENE GLYCOL



**MILK** 



**ICE** 



**ARTIFICIAL FLAVORINGS** 



FRESH PINEAPPLE

## MEDICATION SAFETY

## **CANDY OR MEDICINE**

Can you tell the difference?



## ACTIVITY THREE REFUSAL SKILLS

## **PRACTICE YOUR SKILLS**

Match the description with the refusal skill you can use to say no to using tobacco and other drugs.

The first one is done for you!



## **DISCUSSION QUESTIONS**

- 1. Is Marijuana safe to smoke because it grows naturally?
- 2. What parts of the body is marijuana harmful to?
- 3. What is a good decision if a friend invites you to their house and they are using marijuana?

## MARIJUANA/DECISION MAKING WORD SEARCH

| Z | Z | G | Α | Р | W | Е | U | Z | I | Т | С | Р | D |
|---|---|---|---|---|---|---|---|---|---|---|---|---|---|
| В | С | R | Т | Α | W | Κ | Α | Α | W | 0 | R | I | Α |
| Z | L | Α | L | R | W | Ε | Α | Α | U | Α | S | Z | 0 |
| L | Κ | Α | Κ | R | L | Κ | I | K | L | Α | W | Α | N |
| W | Z | E | Р | L | Α |