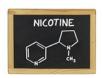

## WHAT'S IN THE VAPE

Oh No! The scientist mixed up some of the dangerous chemicals found in E-liquid with the Chef's smoothie ingredients. From the pictures below help the chef find the healthy ingredients to finish making his smoothie.

### **Chef's List**

- 1. (oconut
- 2. Real Vanilla Bean
- 3. Milk
- , le
- 5 Fresh Pineapple

COCONUT

**NICOTINE** 

**METALS** 

REAL VANILLA BEAN

VEGETABLE

PROPYLENE GLYCOL