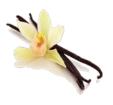

## WHAT'S IN THE VAPE

Oh No! The scientist mixed up some of the dangerous chemicals found in E-liquid with the Chef's smoothie ingredients. From the pictures below help the chef find the healthy ingredients to finish making his smoothie.

### **Chef's List**

- 1. (oconut
- 2. Real Vanilla Bean
- 3. Milk
- , le
- 5 Fresh Pineapple

COCONUT

**NICOTINE** 

**METALS** 

REAL VANILLA BEAN

VEGETABLE

PROPYLENE GLYCOL

**MILK** 

**ICE** 

**ARTIFICIAL FLAVORINGS** 

FRESH PINEAPPLE